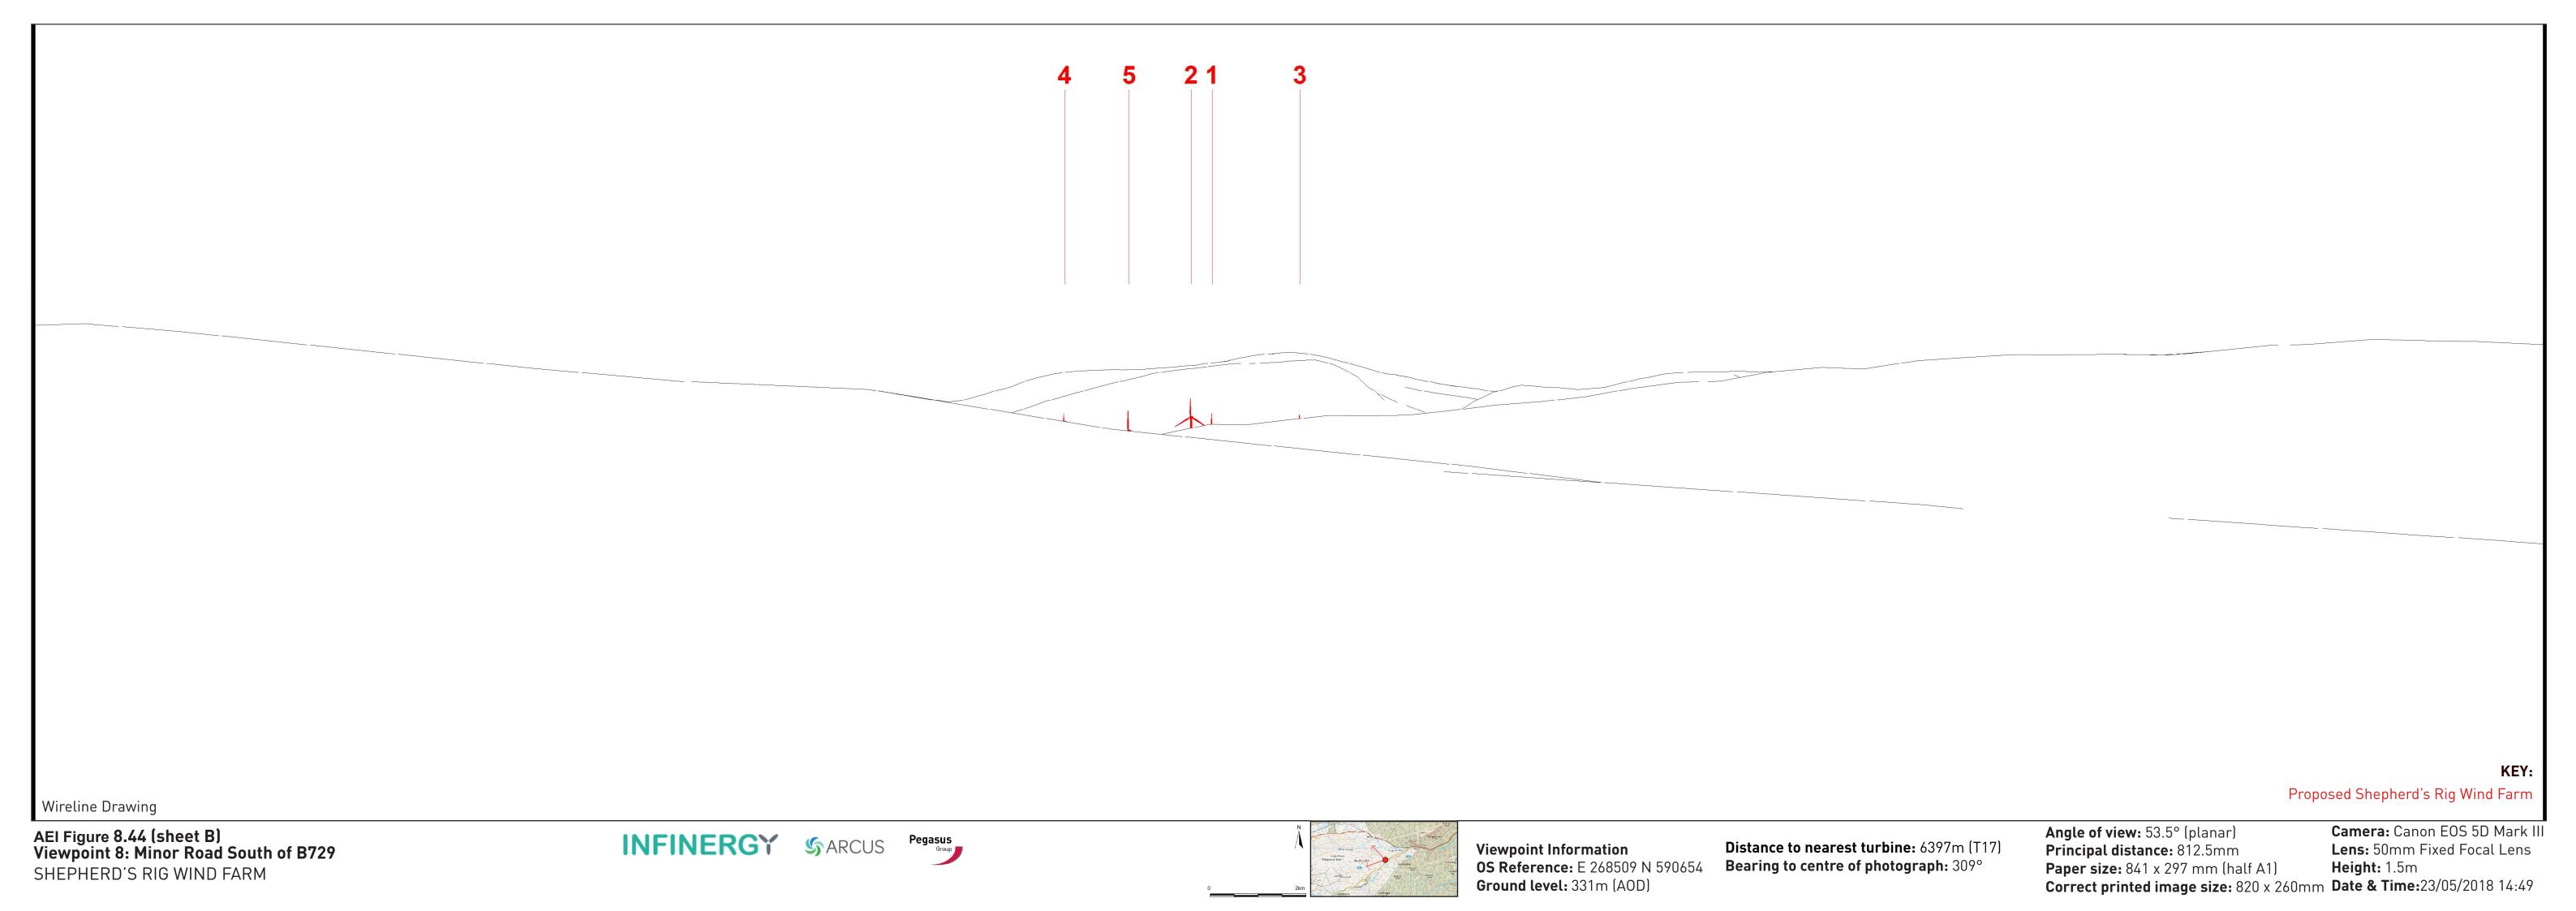

Camera: Canon EOS 5D Mark III Lens: 50mm Fixed Focal Lens Height: 1.5m Date & Time:23/05/2018 14:49

AEI Figure 8.44 (sheet C)
Viewpoint 8: Minor Road South of B729 SHEPHERD'S RIG WIND FARM

**OS Reference:** E 268509 N 590654 Ground level: 331m (AOD)

Bearing to centre of photograph: 309°

**Angle of view:** 53.5° (planar) **Principal distance:** 812.5mm Paper size: 841 x 297 mm (half A1) Height: 1.5m

Correct printed image size: 820 x 260mm Date & Time:23/05/2018 14:49

Lens: 50mm Fixed Focal Lens