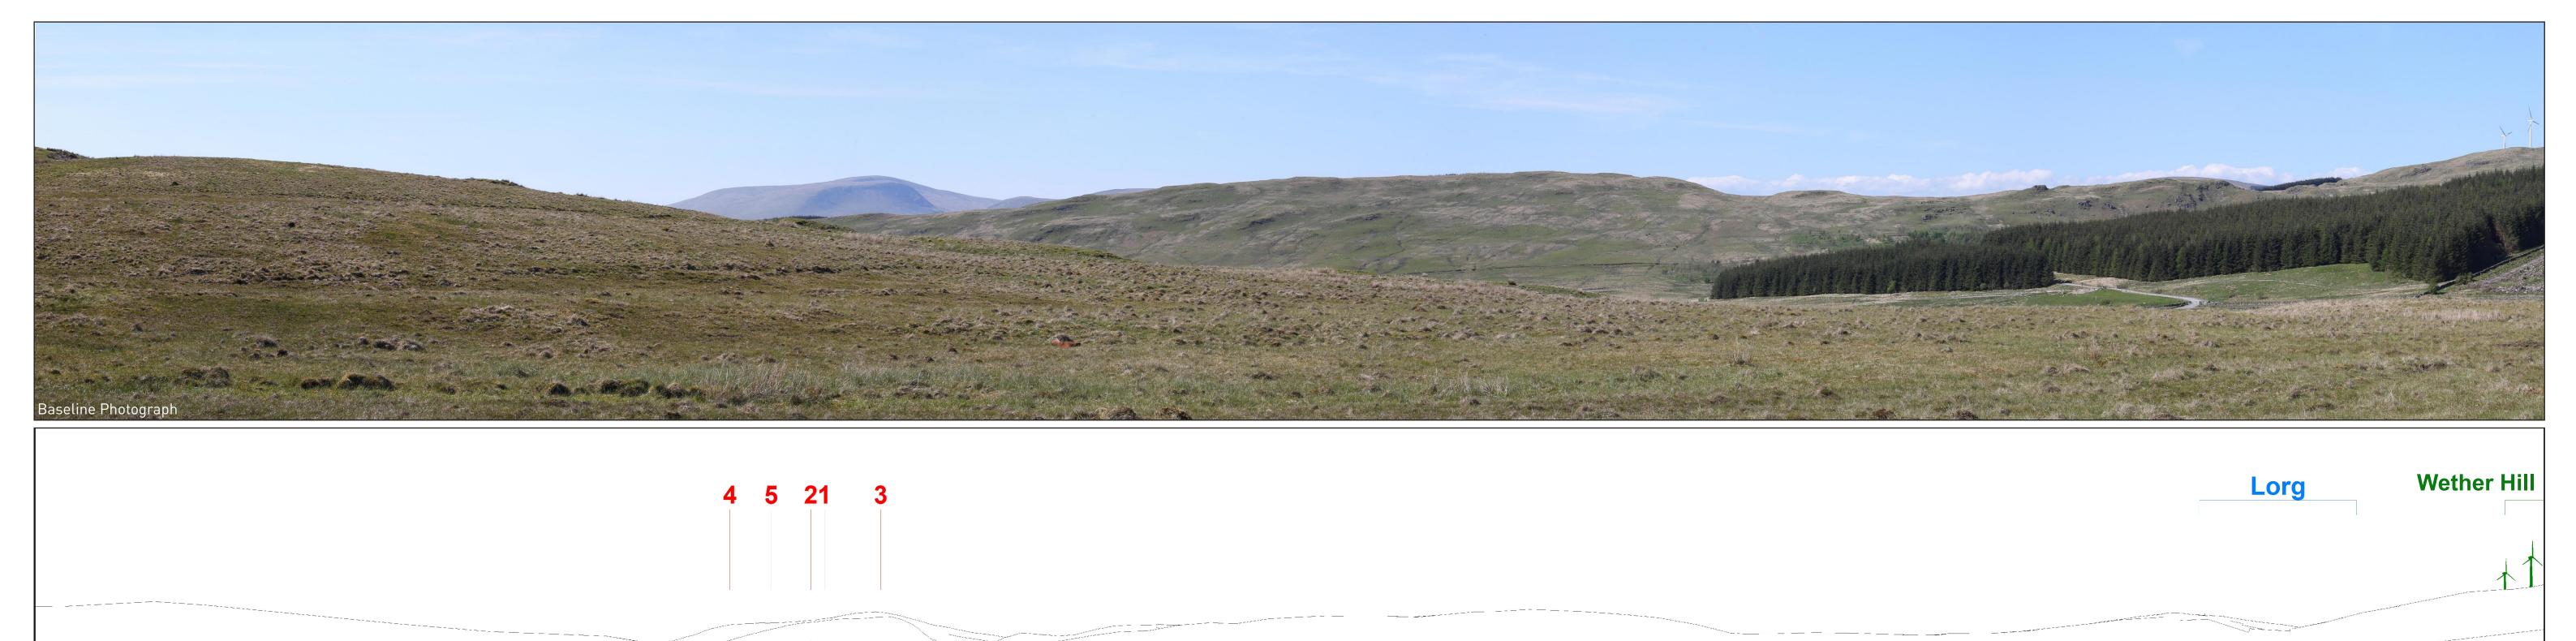

KEY:

Proposed Shepherd's Rig Wind Farm

Operational Schemes

Consented / Under Construction Schemes

Schemes in Planning

Wireline Drawing

AEI Figure 8.44 (sheet A)
Viewpoint 8: Minor Road South of B729 SHEPHERD'S RIG WIND FARM

**Viewpoint Information OS Reference:** E 268509 N 590654 Ground level: 331m (AOD)

Distance to nearest turbine: 6397m (T17) Bearing to centre of photograph: 323.9°

Angle of view: 90° (cylindrical) Principal distance: 500mm

Camera: Canon EOS 5D Mark III Lens: 50mm Fixed Focal Lens Height: 1.5m Date & Time:23/05/2018 14:49

AEI Figure 8.44 (sheet C)
Viewpoint 8: Minor Road South of B729 SHEPHERD'S RIG WIND FARM

**OS Reference:** E 268509 N 590654 Ground level: 331m (AOD)