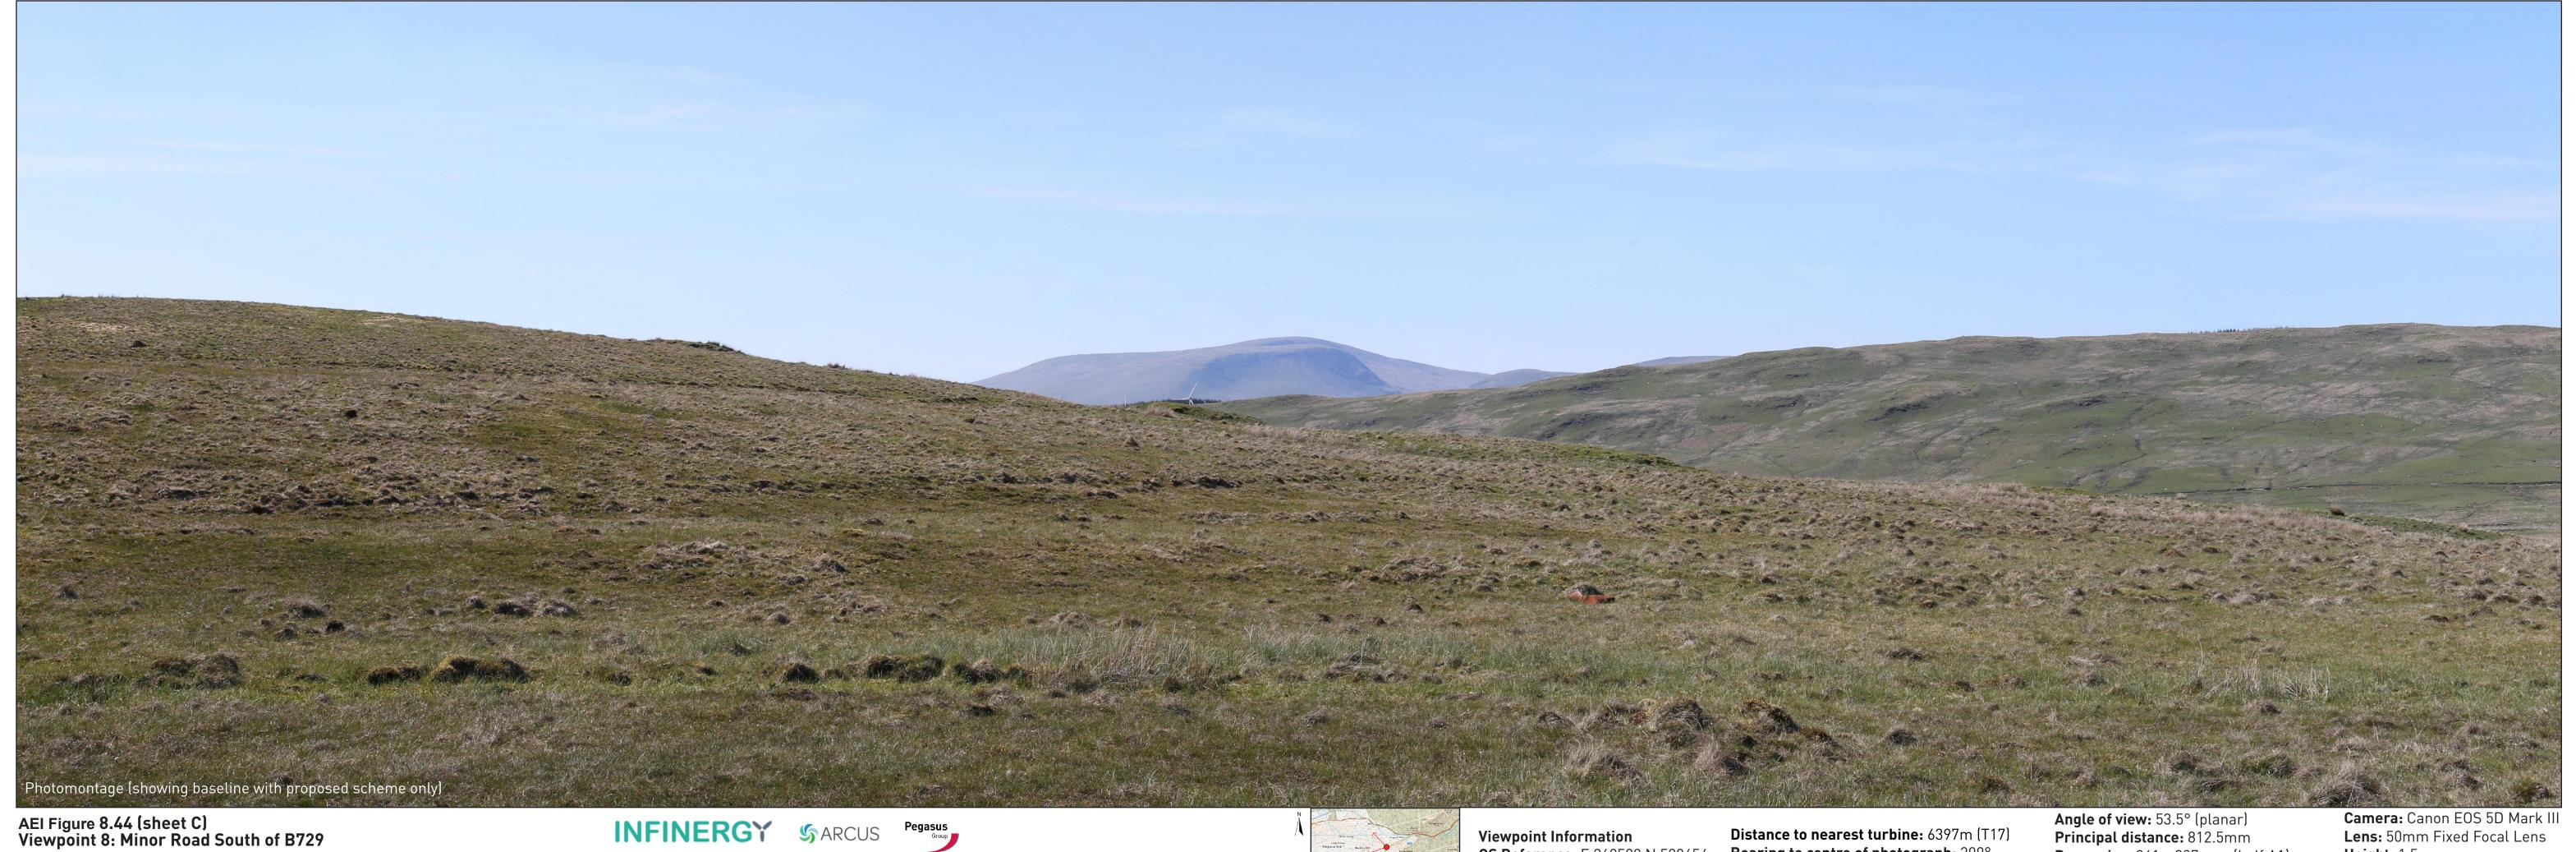

Camera: Canon EOS 5D Mark III Lens: 50mm Fixed Focal Lens Height: 1.5m Date & Time:23/05/2018 14:49

AEI Figure 8.44 (sheet C)
Viewpoint 8: Minor Road South of B729 SHEPHERD'S RIG WIND FARM

**OS Reference:** E 268509 N 590654 Ground level: 331m (AOD)

Bearing to centre of photograph: 309°

**Angle of view:** 53.5° (planar) **Principal distance:** 812.5mm Paper size: 841 x 297 mm (half A1) Height: 1.5m

Correct printed image size: 820 x 260mm Date & Time:23/05/2018 14:49

Lens: 50mm Fixed Focal Lens